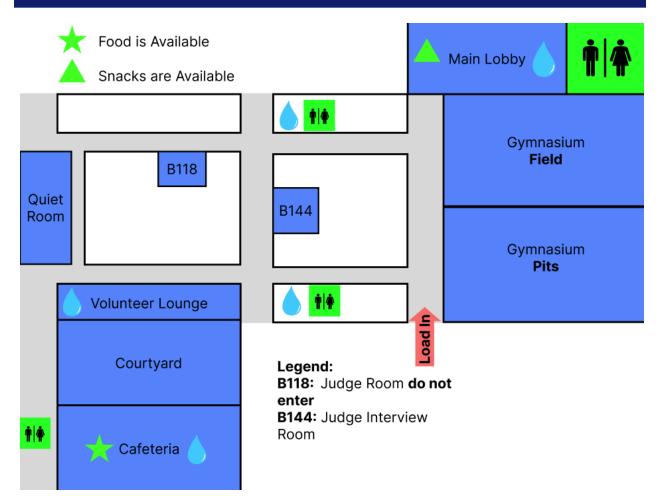

| 9416 | I. <del>o</del> .W.A                    | Philadelphia, New Jersey   |

### OUTDOOR MAPS



Robot Load-in Diagram Below:





### INDOOR MAP



# Ριτ Μαρ

# To the Field

| 87   | 7587 | 203  | 2720 | 316  | 321  | 427  | 9416 | 486  |
|------|------|------|------|------|------|------|------|------|
| 4373 | 6226 | 2722 | 272  | 9027 | 2554 | 5490 | 2016 | 1712 |

Pit Admin



| 4575 | 4750 | 2180 | 5666 | 5895 | 484 | 6921 | 9015 |      |
|------|------|------|------|------|-----|------|------|------|
| 5401 | 1640 | 2559 | 3314 | 7414 | 103 | 8714 | 1647 | 9100 |



Practice Field



# EVENT SCHEDULE

| Friday March 22ni     | )                                                                      |
|-----------------------|------------------------------------------------------------------------|
| 4:00 PM               | Pits Open to Teams                                                     |
| 5:30 - 6:30 PM        | Field Me