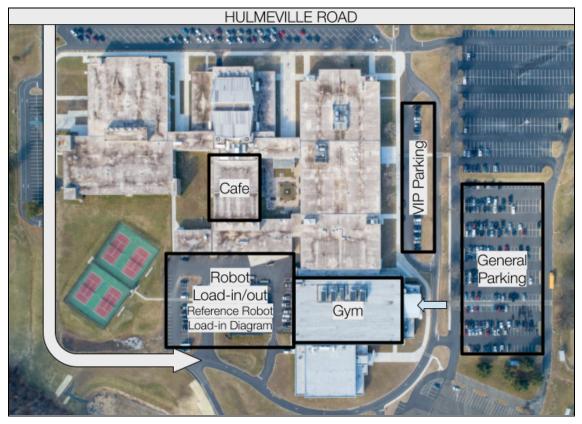

| 9416 | I. <del>o</del> .W.A                    | Philadelphia, New Jersey   |

### OUTDOOR MAPS



Robot Load-in Diagram Below:





### INDOOR MAP



# Ριτ Μαρ

# To the Field

| 87   | 7587 | 203  | 2720 | 316  | 321  | 427  | 9416 | 486  |
|------|------|------|------|------|------|------|------|------|
| 4373 | 6226 | 2722 | 272  | 9027 | 2554 | 5490 | 2016 | 1712 |

Pit Admin



| 4575 | 4750 | 2180 | 5666 | 5895 | 484 | 6921 | 9015 |      |
|------|------|------|------|------|-----|------|------|------|
| 5401 | 1640 | 2559 | 3314 | 7414 | 103 | 8714 | 1647 | 9100 |



Practice Field



# EVENT SCHEDULE

| Friday March 22ni     | )                                                                      |
|-----------------------|------------------------------------------------------------------------|
| 4:00 PM               | Pits Open to Teams