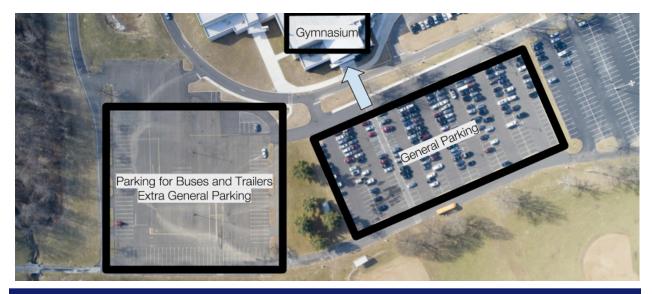

| 9416 | I. <del>o</del> .W.A                    | Philadelphia, New Jersey   |

### OUTDOOR MAPS



Robot Load-in Diagram Below:





### INDOOR MAP



# Ριτ Μαρ

# To the Field

| 87   | 7587 | 203  | 2720 | 316  | 321  | 427  | 9416 | 486  |
|------|------|------|------|------|------|------|------|------|
| 4373 | 6226 | 2722 | 272  | 9027 | 2554 | 5490 | 2016 | 1712 |

Pit Admin



| 4575 | 4750 | 2180 | 5666 | 5895 | 484 | 6921 | 9015 |      |
|------|------|------|------|------|-----|------|------|------|
| 5401 | 1640 | 2559 | 3314 | 7414 | 103 | 8714 | 1647 | 9100 |



Practice Field



# EVENT SCHEDULE

| Friday March 22ni     | )                                                                      |
|-----------------------|------------------------------------------------------------------------|
| 4:00 PM               | Pits Open to Teams                                                     |
| 5:30 - 6:30 PM