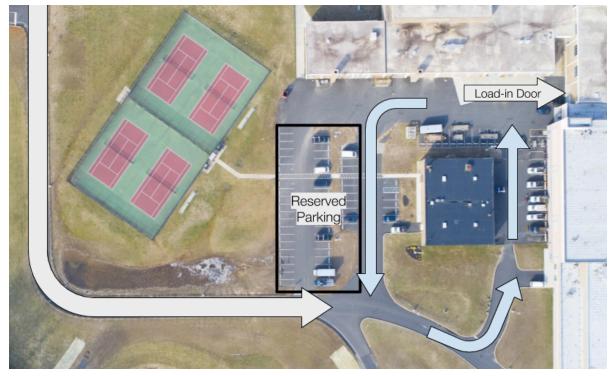

| 9416 | I. <del>o</del> .W.A                    | Philadelphia, New Jersey   |

### OUTDOOR MAPS



Robot Load-in Diagram Below:





### INDOOR MAP



# Ριτ Μαρ

# To the Field

| 87   | 7587 | 203  | 2720 | 316  | 321  | 427  | 9416 | 486  |
|------|------|------|------|------|------|------|------|------|
| 4373 | 6226 | 2722 | 272  | 9027 | 2554 | 5490 | 2016 | 1712 |

Pit Admin



| 4575 | 4750 | 2180 | 5666 | 5895 | 484 | 6921 | 9015 |      |
|------|------|------|------|------|-----|------|------|------|
| 5401 | 1640 | 2559 | 3314 | 7414 | 103 | 8714 | 1647 | 9100 |



Practice Field



# EVENT SCHEDULE

| Friday March 22ni     | )                                                                      |
|-----------------------|------------------------------------------------------------------------|
| 4:00 PM               | Pits Open to Teams                                                     |
| 5:30 - 6:30